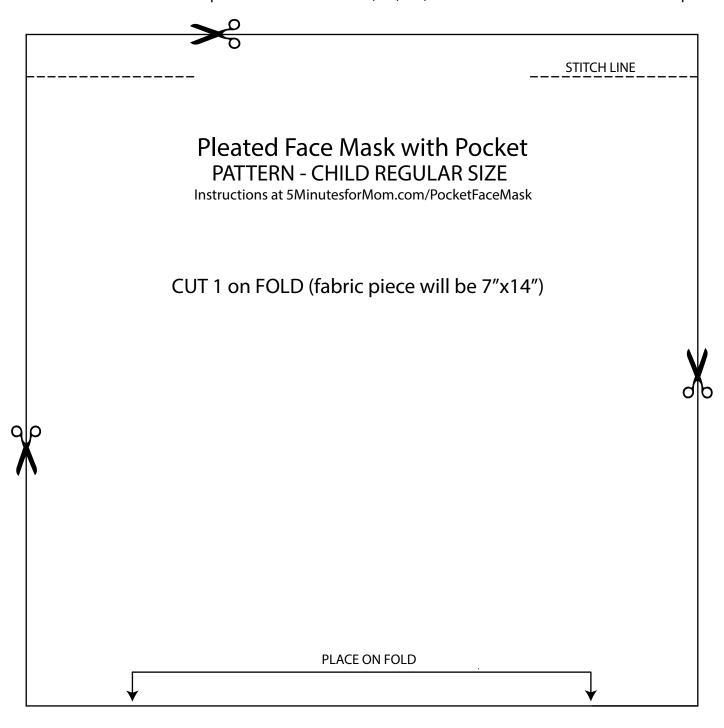

## Pleated Face Mask with Pocket PATTERN - CHILD REGULAR SIZE

Tutorial at 5MinutesforMom.com/PocketFaceMask

This mask is NOT a replacement for N95 masks or medical grade equipment.

5 Minutes for Mom does not guarantee effectiveness against disease.

Use at your own discretion and risk.

NOTE: This is the REGULAR CHILD SIZE MASK for children approximately 6-12 years old. Visit www.5minutesformom.com/pocketfacemask for XXS, XS, SM, and LG CHILD SIZES and ADULT mask patterns