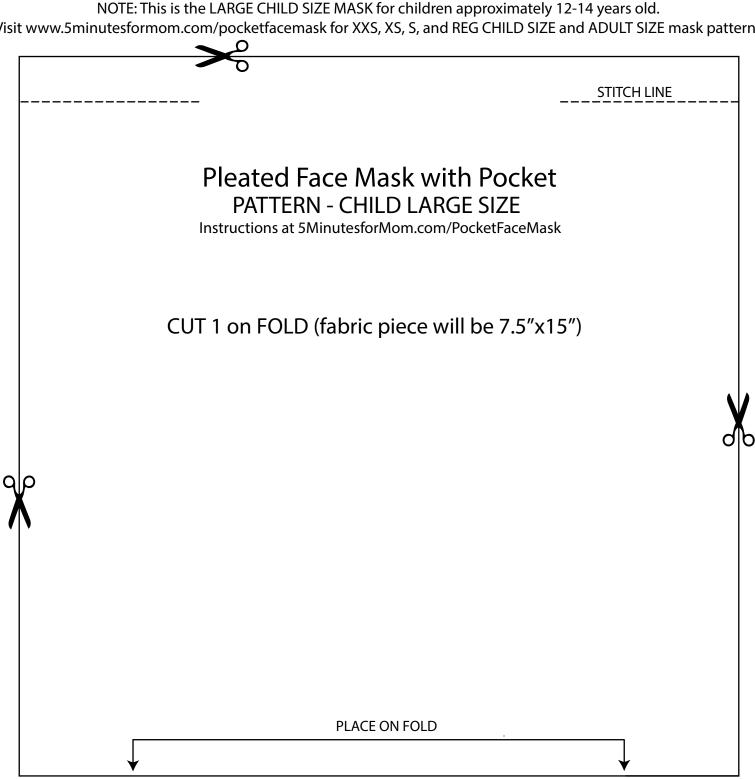

### Pleated Face Mask with Pocket PATTERN - CHILD LARGE SIZE

Tutorial at 5MinutesforMom.com/PocketFaceMask

This mask is NOT a replacement for N95 masks or medical grade equipment. 5 Minutes for Mom does not guarantee effectiveness against disease. Use at your own discretion and risk.

NOTE: This is the LARGE CHILD SIZE MASK for children approximately 12-14 years old. Visit www.5minutesformom.com/pocketfacemask for XXS, XS, S, and REG CHILD SIZE and ADULT SIZE mask patterns

# Pleated Face Mask with Pocket PATTERN - CHILD LARGE SIZE

Tutorial at 5MinutesforMom.com/PocketFaceMask

This mask is NOT a replacement for N95 masks or medical grade equipment.

5 Minutes for Mom does not guarantee effectiveness against disease.

Use at your own discretion and risk.

NOTE: This is the LARGE CHILD SIZE MASK for children approximately 12-14 years old. Visit www.5minutesformom.com/pocketfacemask for XXS, XS, S, and REG CHILD SIZE and ADULT SIZE mask patterns