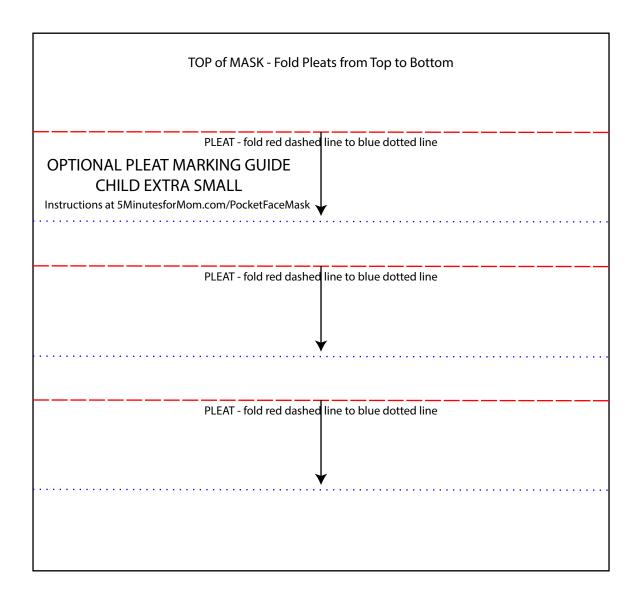

## Pleated Face Mask with Pocket OPTIONAL PLEAT MARKING GUIDE

Tutorial at 5MinutesforMom.com/PocketFaceMask

After you have sewn along stitch line and turned mask right side out, with pocket opening placed on inner side of mask, 3/8" from the bottom, you can use this pattern as a guide for pleat markings. OR you can estimate pleats, simply folding three pleats, nesting each pleat next to one another.