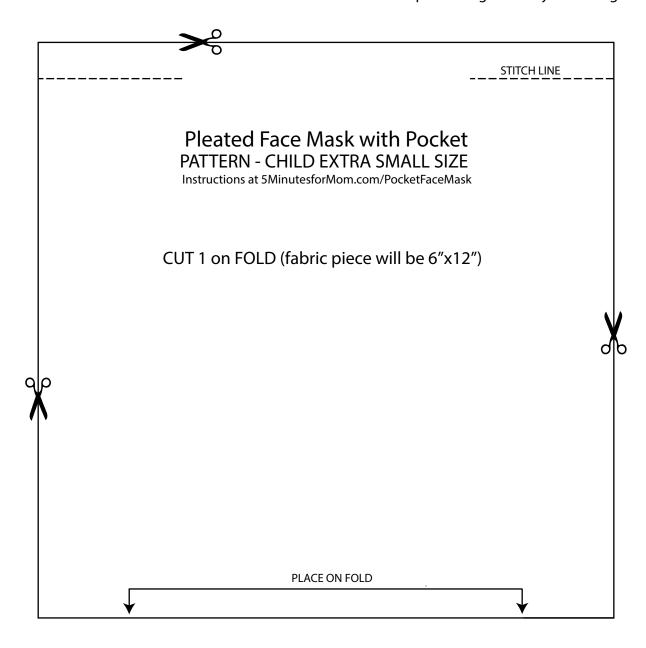

## Pleated Face Mask with Pocket PATTERN - CHILD EXTRA SMALL SIZE

Tutorial at 5MinutesforMom.com/PocketFaceMask

This mask is NOT a replacement for N95 masks or medical grade equipment.

5 Minutes for Mom does not guarantee effectiveness against disease.

Use at your own discretion and risk.

NOTE: This is the EXTRA SMALL CHILD SIZE MASK for children approximately 2-3 years old. Visit www.5minutesformom.com/pocketfacemask for XXS, S, REG, and LG CHILD SIZES and ADULT mask patterns

CUT 2 of Trim/Accent Fabric 1.75 inches x 3.75 inches

Face masks should not be used on children under two years of age or on any person who is unable to remove the mask themselves or who is experiencing difficulty breathing.