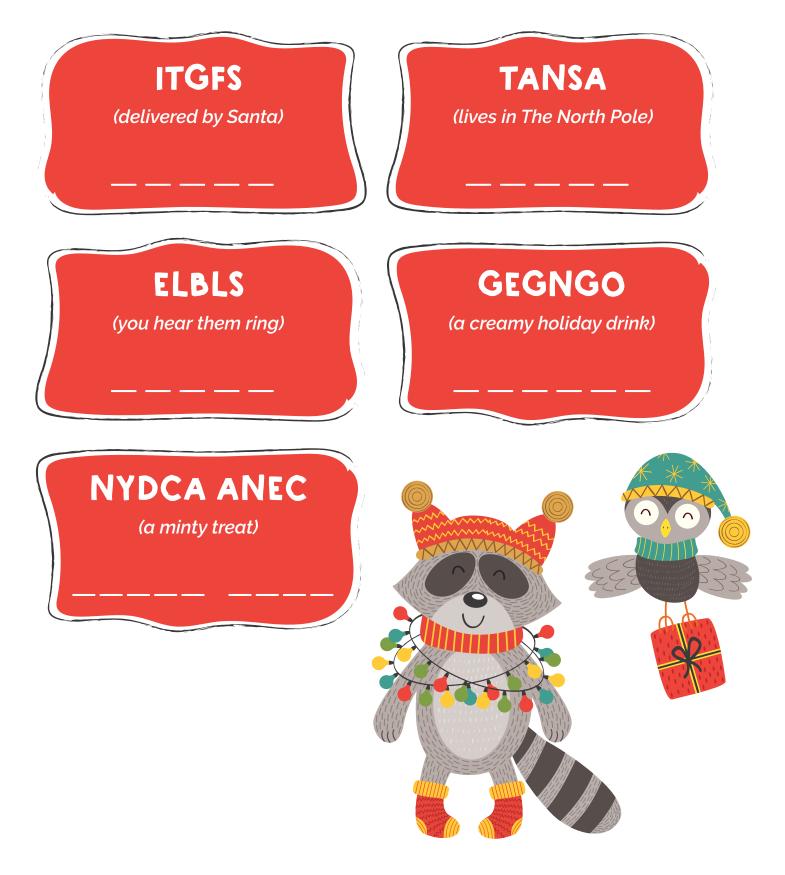

## Word Scramble

Unscramble each of the words, using the clues.



# **Complete the Story!**

It was a snowy night and I was asleep in my \_\_\_\_\_\_. All of a sudden, I heard a big \_\_\_\_\_\_! What was it? I had to go and see. I \_\_\_\_\_\_ down the stairs and, believe it or not, I saw three \_\_\_\_\_\_ eating all of my \_\_\_\_\_\_! STOP, I yelled! Then I ran up the stairs to tell my \_\_\_\_\_\_. To my surprise, they were sitting in their bed with Santa playing \_\_\_\_\_\_. What a crazy night!

The story above has many blank spaces. Fill in the spaces using words from the list below to create your own version of the story!

BED • FORT • CASTLE CLOSET • BOOM • CRASH • SHREIK NOISE • BANG SKIPPED • DANCED FLEW • GALLOPED ELVES • MICE REINDEER NUTCRACKERS COOKIES • CARROTS CANDY • STEAK BROTHERS • FRIENDS PARENTS • SISTERS CARDS • HOPSCOTCH JENGA