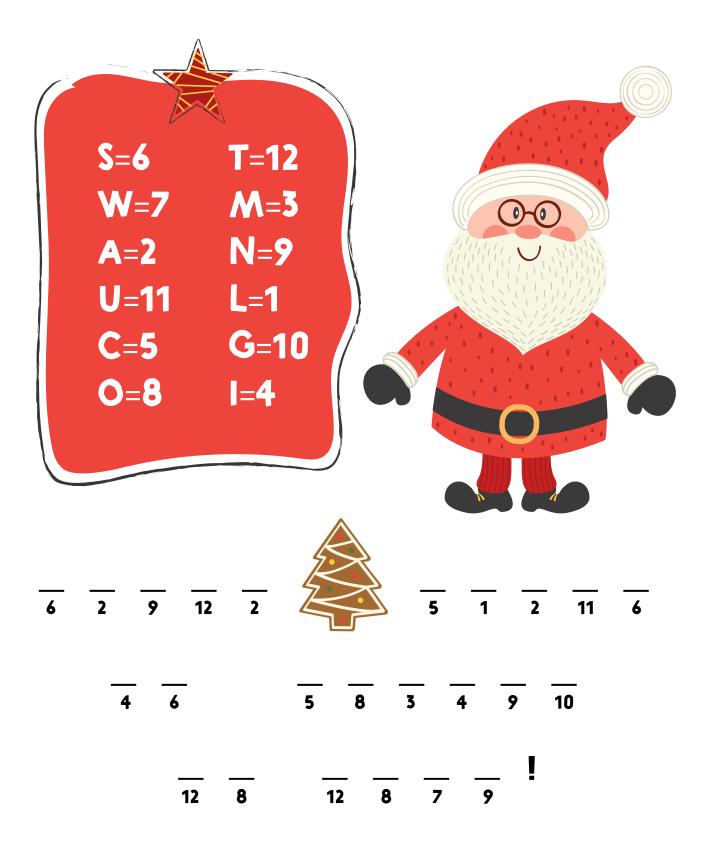

## Decode A Message

Use the key code to find out why you need to be on your best behavior!