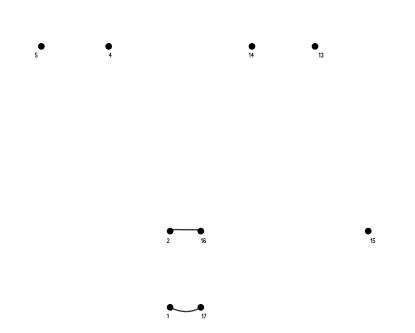

#### **Connect the Dots**

**Connect the dots** from number 1 to number 17 and see what's underneath the star!

,**•** 

• 3

• 12 •