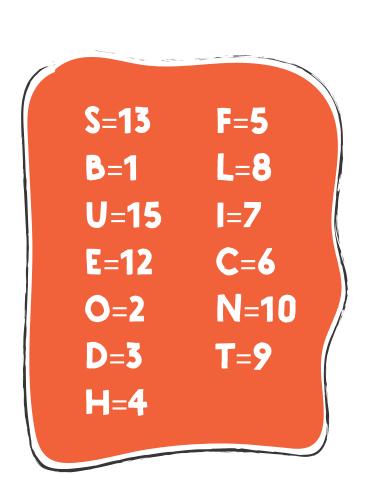

# Decode A Message

Use the key code to find out how the skeleton knew it was going to rain!

4 12

6 2 15 8 3

<u>5</u> <u>12</u> <u>12</u> <u>8</u>

7 9

7 10

4 7 13